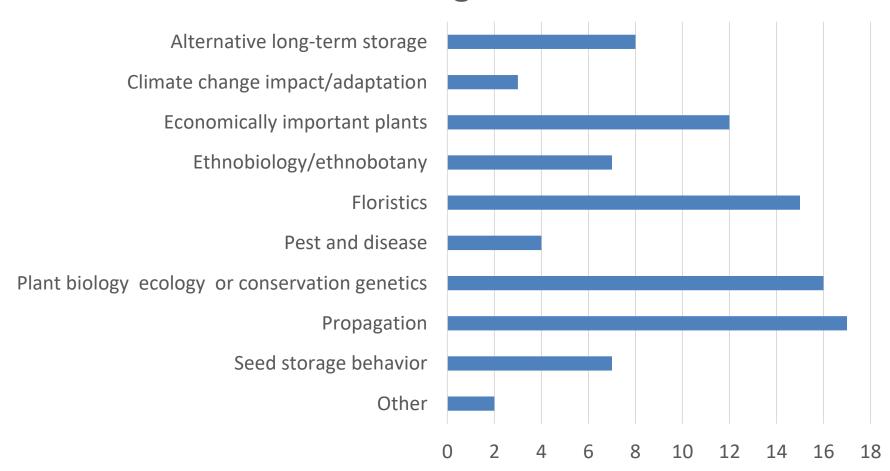

------------------------------------------------------------------------------------------------------------------------------|
| 32 | The botanical institution is an acknowledged, formal participant in scientific research on plant conservation. | Peer reviewed papers acknowledging support from the botanical institution.  Peer reviewed papers written by visiting scholars, professionals, etc to the botanical institution. |
| 33 | The botanical institution's staff publish original research on plant conservation.                             | Peer reviewed papers written by botanical institution's staff.                                                                                                                  |













## Research areas supported by North American botanic gardens









Pilot phase complete

Audience
All North American gardens

Next Call for Data Summer/Fall 2019

To Support

North American Plant Conservation Strategy update

publicgardens.org/benchmarking-studies















Aim: to facilitate integrated conservation (in situ and ex situ) of exceptional species (e.g. *Rhododendron, Magnolia, Quercus, Camellia, Acer, Dipterocarpaceae*) to prevent their extinction in the wild and to provide sources of material for conservation and research.





## **Annual Reporting**









#### Panelist discussion

- 1. External requests and handling
- 2. Use of collections for research
- 3. Promoting your garden's work and getting credit
- 4. Development of standards and tracking collections use

Morgan Gostel mgostel@brit.org Phil Douglas pdouglas@chicago