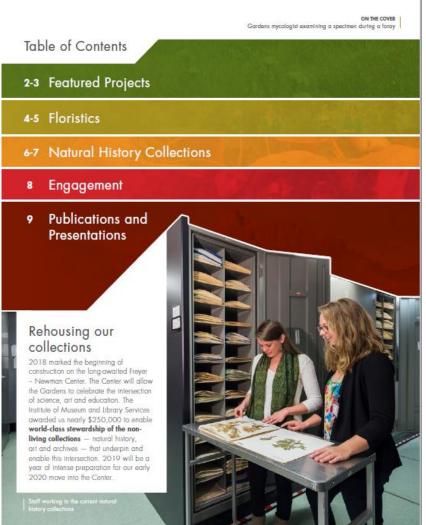

| Peer reviewed papers written by botanical institution's staff.                                                                                                                  |













## Research areas supported by North American botanic gardens









Pilot phase complete

Audience
All North American gardens

Next Call for Data Summer/Fall 2019

To Support

North American Plant Conservation Strategy update

publicgardens.org/benchmarking-studies















Aim: to facilitate integrated conservation (in situ and ex situ) of exceptional species (e.g. *Rhododendron, Magnolia, Quercus, Camellia, Acer, Dipterocarpaceae*) to prevent their extinction in the wild and to provide sources of material for conservation and research.





## **Annual Reporting**









#### Panelist discussion

- 1. External requests and handling
- 2. Use of collections for research
- 3. Promoting your garden's work and getting credit
- 4. Development of standards and tracking collections use

Morgan Gostel mgostel@brit.org Phil Douglas pdouglas@chicagobotanic.org newlandc@botanicgardens.orgabby.meyer@bgci.org

Michael Dosmann mdosmann@oeb.harvard.edu rfolgado@huntington.org Cindy Newlander

Raquel Folgado Abby Meyer