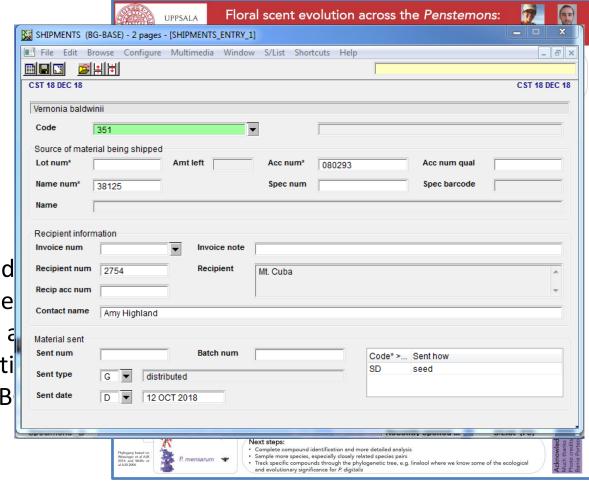

## Material Transfer Agreement

| (Form mu                                                                                                                                                                                                                                                  | Living Collections Ac                                                                                                | insfer Agreement                                                                                       |                                                                                                                                                                                                                                                                                                                                                                                                                                                                                                                                                                                                                                                                                                                                                                                                                                                                                                                                                                                                                                                                                                                                                                                                                                                                                                                                                                                                                                                                                                                                                                                                                                                                                                                                                                                                                                                                                                                                                                                                                                                                                                                                |
|-----------------------------------------------------------------------------------------------------------------------------------------------------------------------------------------------------------------------------------------------------------|----------------------------------------------------------------------------------------------------------------------|--------------------------------------------------------------------------------------------------------|--------------------------------------------------------------------------------------------------------------------------------------------------------------------------------------------------------------------------------------------------------------------------------------------------------------------------------------------------------------------------------------------------------------------------------------------------------------------------------------------------------------------------------------------------------------------------------------------------------------------------------------------------------------------------------------------------------------------------------------------------------------------------------------------------------------------------------------------------------------------------------------------------------------------------------------------------------------------------------------------------------------------------------------------------------------------------------------------------------------------------------------------------------------------------------------------------------------------------------------------------------------------------------------------------------------------------------------------------------------------------------------------------------------------------------------------------------------------------------------------------------------------------------------------------------------------------------------------------------------------------------------------------------------------------------------------------------------------------------------------------------------------------------------------------------------------------------------------------------------------------------------------------------------------------------------------------------------------------------------------------------------------------------------------------------------------------------------------------------------------------------|
| User Information (To be fil                                                                                                                                                                                                                               | st be returned for approval at I                                                                                     | cess and Distribution Form<br>least one week prior to proposed coll<br>imary user)                     |                                                                                                                                                                                                                                                                                                                                                                                                                                                                                                                                                                                                                                                                                                                                                                                                                                                                                                                                                                                                                                                                                                                                                                                                                                                                                                                                                                                                                                                                                                                                                                                                                                                                                                                                                                                                                                                                                                                                                                                                                                                                                                                                |
| Today's Date: 10/12 Name: Amy Highla Position: Director of Organization: Mt. Cul                                                                                                                                                                          | collections                                                                                                          | Proposed Date of Collection: W<br>Telephone #: 302 . 239.<br>Email Address: ahighland@                 | 88/3                                                                                                                                                                                                                                                                                                                                                                                                                                                                                                                                                                                                                                                                                                                                                                                                                                                                                                                                                                                                                                                                                                                                                                                                                                                                                                                                                                                                                                                                                                                                                                                                                                                                                                                                                                                                                                                                                                                                                                                                                                                                                                                           |
| Mailing or shipping address:                                                                                                                                                                                                                              | 2122 2 1                                                                                                             | 1 Mill Rd                                                                                              |                                                                                                                                                                                                                                                                                                                                                                                                                                                                                                                                                                                                                                                                                                                                                                                                                                                                                                                                                                                                                                                                                                                                                                                                                                                                                                                                                                                                                                                                                                                                                                                                                                                                                                                                                                                                                                                                                                                                                                                                                                                                                                                                |
|                                                                                                                                                                                                                                                           | Hochessin                                                                                                            | DE                                                                                                     | 19707                                                                                                                                                                                                                                                                                                                                                                                                                                                                                                                                                                                                                                                                                                                                                                                                                                                                                                                                                                                                                                                                                                                                                                                                                                                                                                                                                                                                                                                                                                                                                                                                                                                                                                                                                                                                                                                                                                                                                                                                                                                                                                                          |
|                                                                                                                                                                                                                                                           | City                                                                                                                 | State/Country                                                                                          | Zip                                                                                                                                                                                                                                                                                                                                                                                                                                                                                                                                                                                                                                                                                                                                                                                                                                                                                                                                                                                                                                                                                                                                                                                                                                                                                                                                                                                                                                                                                                                                                                                                                                                                                                                                                                                                                                                                                                                                                                                                                                                                                                                            |
| FedEx Account # (if applicabl                                                                                                                                                                                                                             | le) redacted                                                                                                         |                                                                                                        |                                                                                                                                                                                                                                                                                                                                                                                                                                                                                                                                                                                                                                                                                                                                                                                                                                                                                                                                                                                                                                                                                                                                                                                                                                                                                                                                                                                                                                                                                                                                                                                                                                                                                                                                                                                                                                                                                                                                                                                                                                                                                                                                |
|                                                                                                                                                                                                                                                           |                                                                                                                      |                                                                                                        |                                                                                                                                                                                                                                                                                                                                                                                                                                                                                                                                                                                                                                                                                                                                                                                                                                                                                                                                                                                                                                                                                                                                                                                                                                                                                                                                                                                                                                                                                                                                                                                                                                                                                                                                                                                                                                                                                                                                                                                                                                                                                                                                |
| Please note any additional n                                                                                                                                                                                                                              | equirements/requests for co                                                                                          | allection or shipping:                                                                                 |                                                                                                                                                                                                                                                                                                                                                                                                                                                                                                                                                                                                                                                                                                                                                                                                                                                                                                                                                                                                                                                                                                                                                                                                                                                                                                                                                                                                                                                                                                                                                                                                                                                                                                                                                                                                                                                                                                                                                                                                                                                                                                                                |
|                                                                                                                                                                                                                                                           | equirements/requests for co<br>: Collected by Dennis Mead,                                                           | ollection or shipping:<br>2007; Adams Co., Colorado, Rock                                              | xy Mountain Arsenal                                                                                                                                                                                                                                                                                                                                                                                                                                                                                                                                                                                                                                                                                                                                                                                                                                                                                                                                                                                                                                                                                                                                                                                                                                                                                                                                                                                                                                                                                                                                                                                                                                                                                                                                                                                                                                                                                                                                                                                                                                                                                                            |
|                                                                                                                                                                                                                                                           | : Collected by Dennis Mead,                                                                                          | 2007; Adams Co., Colorado, Rock                                                                        | ry Mountain Arsenal                                                                                                                                                                                                                                                                                                                                                                                                                                                                                                                                                                                                                                                                                                                                                                                                                                                                                                                                                                                                                                                                                                                                                                                                                                                                                                                                                                                                                                                                                                                                                                                                                                                                                                                                                                                                                                                                                                                                                                                                                                                                                                            |
| Original Wild Collected Data collected from plants in the Cuse/Project Type (check one                                                                                                                                                                    | : Collected by Dennis Mead,<br>Cottonwood Border, Denver B                                                           | 2007; Adams Co., Colorado, Rock                                                                        | sy Mountain Arsenal                                                                                                                                                                                                                                                                                                                                                                                                                                                                                                                                                                                                                                                                                                                                                                                                                                                                                                                                                                                                                                                                                                                                                                                                                                                                                                                                                                                                                                                                                                                                                                                                                                                                                                                                                                                                                                                                                                                                                                                                                                                                                                            |
| Original Wild Collected Data collected from plants in the C                                                                                                                                                                                               | : Collected by Dennis Mead,<br>Cottonwood Border, Denver B                                                           | 2007; Adams Co., Colorado, Rock                                                                        | sy Mountain Arsenal                                                                                                                                                                                                                                                                                                                                                                                                                                                                                                                                                                                                                                                                                                                                                                                                                                                                                                                                                                                                                                                                                                                                                                                                                                                                                                                                                                                                                                                                                                                                                                                                                                                                                                                                                                                                                                                                                                                                                                                                                                                                                                            |
| Original Wild Collected Data collected from plants in the C Use/Project Type (check one Breeding/Hybridization Conservation Research Horticultural Display                                                                                                | : Collected by Dennis Mead,<br>Cottonwood Border, Denver B                                                           | 2007; Adams Co., Colorado, Rock Botanic Gardens 9-14-2018  Propagation Research (other)                | ry Mountain Arsenal                                                                                                                                                                                                                                                                                                                                                                                                                                                                                                                                                                                                                                                                                                                                                                                                                                                                                                                                                                                                                                                                                                                                                                                                                                                                                                                                                                                                                                                                                                                                                                                                                                                                                                                                                                                                                                                                                                                                                                                                                                                                                                            |
| Original Wild Collected Data collected from plants in the C Use/Project Type (check one Breeding/Hybridization Conservation Research Horticultural Display Horticultural Research Research Research Research Research Research Research Research Research | : Collected by Dennis Mead,<br>Cottonwood Border, Denver B                                                           | 2007; Adams Co., Colorado, Roce Botanic Gardens 9-14-2018  Propagation Research (other)                | ty Mountain Arsenal                                                                                                                                                                                                                                                                                                                                                                                                                                                                                                                                                                                                                                                                                                                                                                                                                                                                                                                                                                                                                                                                                                                                                                                                                                                                                                                                                                                                                                                                                                                                                                                                                                                                                                                                                                                                                                                                                                                                                                                                                                                                                                            |
| Original Wild Collected Data collected from plants in the C Use/Project Type (check one Breeding/Hybridization Conservation Research Horticultural Display                                                                                                | : Collected by Dennis Mead,<br>Cottonwood Border, Denver B                                                           | 2007; Adams Co., Colorado, Rock Botanic Gardens 9-14-2018  Propagation Research (other)                | ty Mountain Arsenal                                                                                                                                                                                                                                                                                                                                                                                                                                                                                                                                                                                                                                                                                                                                                                                                                                                                                                                                                                                                                                                                                                                                                                                                                                                                                                                                                                                                                                                                                                                                                                                                                                                                                                                                                                                                                                                                                                                                                                                                                                                                                                            |
| Original Wild Collected Data collected from plants in the C Use/Project Type (check one Breeding/Hybridization Conservation Research Horticultural Display Horticultural Research Molecular Research                                                      | : Collected by Dennis Mead, Cottonwood Border, Denver Be or more box)  rcialize? ☑ No □ Yes (if yes,                 | 2007; Adams Co., Colorado, Roce Botanic Gardens 9-14-2018  Propagation Research (other)                | The property of the property o |
| Original Wild Collected Data collected from plants in the C Use/Project Type (check one Breeding/Hybridization Conservation Research Horticultural Display Horticultural Research Molecular Research Is there an intent to comme                          | : Collected by Dennis Mead, Cottonwood Border, Denver Be e or more box)  rcialize? ☑ No □ Yes (if yes, nmercial use) | 2007; Adams Co., Colorado, Rock Botanic Gardens 9-14-2018  Propagation Research (other) Teaching Other | The property of the property o |