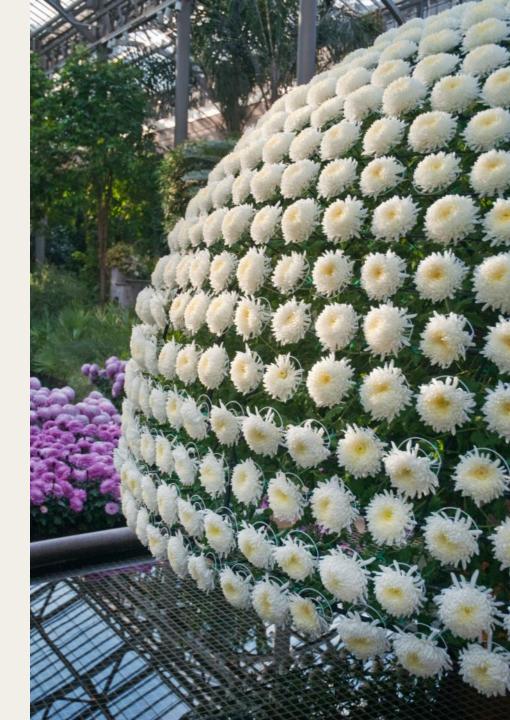

#### **Chrysanthemum Festival:**

October 7 – November 19

# **Changing Displays**