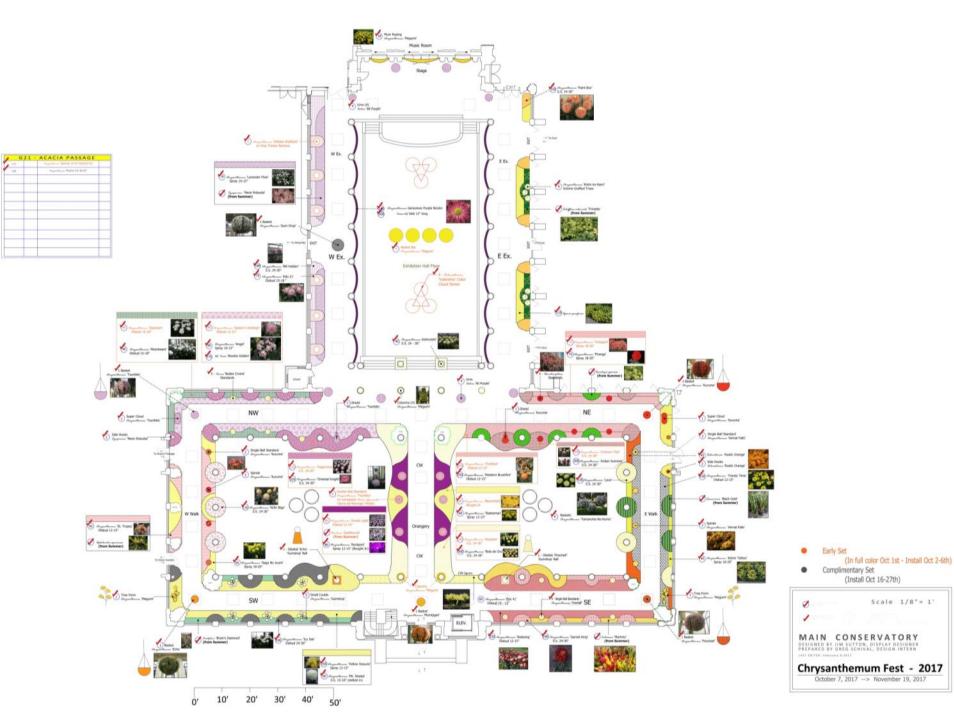

\$15,500
- Today, the Gardens are made up of 1,050 acres, 350 of which are garden proper
- There are nearly 4 acres under glass, where we showcase Longwood's 5 seasons of spectacular horticultural displays
   Opened in 1921



Pierre S. du Pont



Construction of the Exhibition Hall

#### The Five Seasons of Longwood

#### **Summer of Spectacle:**

May 27 – September 30

#### **Chrysanthemum Festival:**

October 7 – November 19

#### **A Longwood Christmas:**

November 23 – January 7

#### **Orchid Extravaganza:**

• January 20 – March 25

#### **Spring Blooms:**

• March 31 – May 6









#### **The Design Process**

- Concept
- Brainstorming
- Sketches
- Photoshop renderings & CAD Plans
- Mock Ups (if needed)
- Budgeting
- Implementation
- Evaluation





### Brainstorming















### Logistics









DESIGNED BY: TEN DATE: 05/24/13 CHECKED BY: TEN SCALE: AS NOTED M.O. 1 7866.00 DRAWN BY: **ACB** DRANING NO.: SK-4 SHEET: 4 OF 5













## The CropList





April 15

July 1

Sept. 15

Oct

60

125

100

Argyranthemu

Curcun

Pachys

Display Dates 4/1/2017 to 5/1/2017

**Display G23** 

| Display G25 |          |                                                            | Export to excel |             | xcel                                                                     | Export to PDF  |                                 | Print Report           | Return to Display Menu |                                                                                             | Return to Main Menu                                                   |
|-------------|--