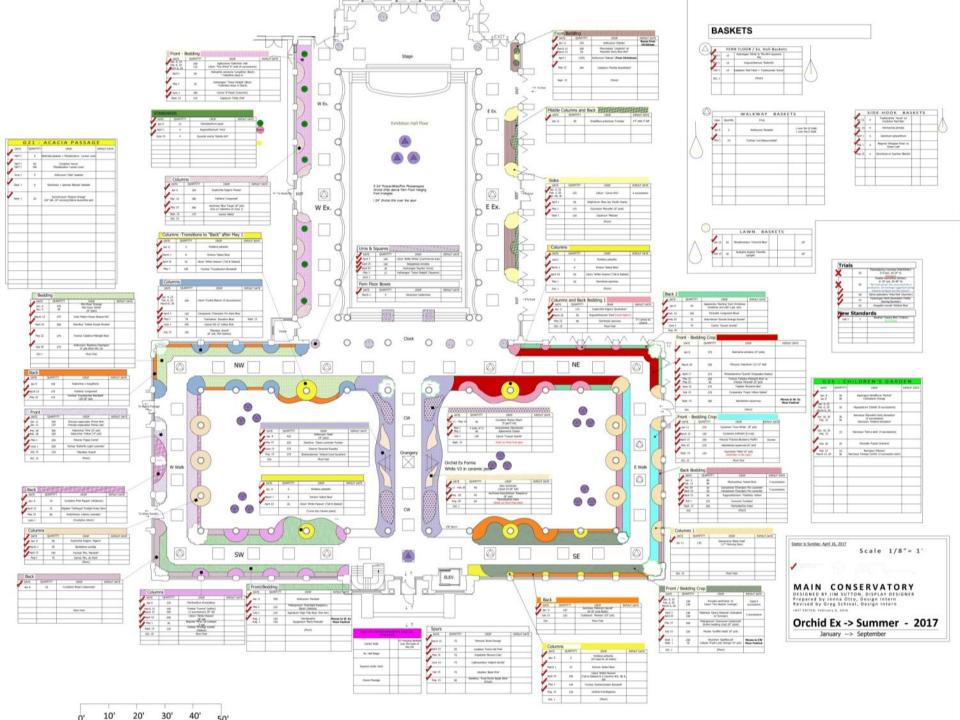

### Logistics

DESIGNED BY: TEN DATE: 05/24/13 CHECKED BY: TEN SCALE: AS NOTED M.O. 1 7866.00 DRAWN BY: **ACB** DRANING NO.: SK-4 SHEET: 4 OF 5