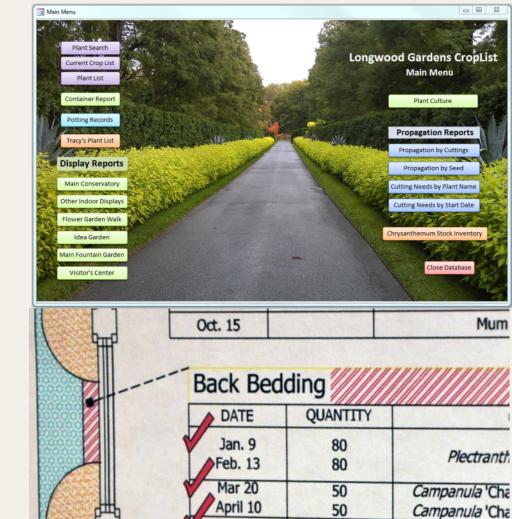

## The CropList

April 15

July 1

Sept. 15

Oct

60

125

100

Argyranthemu

Curcun

Pachys

Display Dates 4/1/2017 to 5/1/2017

**Display G23** 

| Display G25 |          |                                                            | Export to excel |             | xcel                                                                     | Export to PDF  |                                 | Print Report           | Return to Display Menu |                                                                                             | Return to Main Menu                                                   |
|-------------|----------|------------------------------------------------------------|-----------------|-------------|--------------------------------------------------------------------------|----------------|---------------------------------|------------------------|------------------------|---------------------------------------------------------------------------------------------|-----------------------------------------------------------------------|
| WALK        | DISPLAY  | Plant                                                      | Buy             | QTY<br>CONT | CONT SIZ                                                                 | E FINISH<br>HT | FINISH<br>WD                    | SOURCE                 | PLANT<br>TYPE          | COMMENT                                                                                     |                                                                       |
| Baskets     | DAIL     |                                                            |                 | COM         |                                                                          |                | WD                              |                        | 11112                  |                                                                                             |                                                                       |
|             | 04/01/17 | Jasminum polyanthum                                        |                 | 4           | 16 in.<br>basket                                                         |                |                                 | Longwood               | Basket                 | Side hook basket, cool baskets at<br>Nursery until well budded, display<br>date is flexible |                                                                       |
|             | 05/01/17 | Begonia 'unknown cultivar' Whopper<br>Rose with Green Leaf |                 | 4           | 16 in. Ball Horticulture Basket Side Hook Baskets basket delayed 2 weeks |                | Baskets, plug delivery<br>weeks |                        |                        |                                                                                             |                                                                       |
|             | 05/01/17 | Fuchsia x hybrida 'Lord Beaconsfield'                      |                 | 23          | 18 in.<br>basket                                                         |                |                                 | Longwood               | Basket                 | Walkway Baskets, Grow all as 1<br>year baskets, use stainless steel<br>baskets              |                                                                       |
|             |          | Baskets                                                    | Total           | 31          |                                                                          |                |                                 |                        |                        |                                                                                             |                                                                       |
| cw          |          |                                                            |                 |             |                                                                          |                |                                 |                        |                        |                                                                                             |                                                                       |
|             | 05/01/17 | Aglaonema 'Osaka'                                          | ✓               | 40          | 8 in. az.                                                                |                |                                 | Morning Dew<br>Nursery |                        | CW                                                                                          |                                                                       |
|             | 05/01/17 | Anisodontea capensis                                       |                 | 4           | 14 in. sq<br>pot                                                         | . 1'<br>stem   | 18"                             | Longwood               | Standard               | CW, StandardStandard, 4' from top of pot to top of plant                                    |                                                                       |
|             | 05/01/17 | Anisodontea capensis                                       |                 | 4           | 14 in. sq<br>pot                                                         | . 3'<br>stem   | 18"                             | Longwood               | Standard               | CW, StandardStandard, 2' from top of pot to top of plant                                    |                                                                       |
|             | 05/01/17 | Anisodontea capensis                                       |                 | 4           | 14 in. sq<br>pot                                                         | . 5'<br>stem   | 18"                             | Longwood               | Standard               |                                                                                             | ardStandard, 6' from top<br>op of plant                               |
|             |          | CW                                                         | Total           | 52          |                                                                          |                |                                 |                        |                        |                                                                                             |                                                                       |
| CW Spurs    |          |                                                            |                 |             |                                                                          |                |                                 |                        |                        |                                                                                             |                                                                       |
|             | 04/15/17 | Lavatera trimestris 'Twins Hot Pink'                       |                 | 50          | R66 rd.                                                                  |                |                                 | Ball Horticulture      |                        | purchase                                                                                    | 200 or larger plugs                                                   |
|             |          | CW Spurs                                                   | Total           | 50          |                                                                          |                |                                 |                        |                        |                                                                                             |                                                                       |
| E Ex.       |          |                                                            |                 |             |                                                                          |                |                                 |                        |                        |                                                                                             |                                                                       |
|             | 04/01/17 | Delphinium elatum 'Blue Jay' (Pacific<br>Giant Group)      |                 | 95          | R88 rd.                                                                  | 36"            | 15"                             | Gro N Sell             |                        | E Ex., Blue<br>plug tray                                                                    | flower, order 125 cell                                                |
|             | 05/01/17 | Guzmania 'Marcella'                                        | V               | 175         | 6 in. az.                                                                |                |                                 | Morning Dew<br>Nursery |                        |                                                                                             | da Truck, request 1/2<br>for 'Audrey'                                 |
|             |          | E Ex.                                                      | Total           | 270         |                                                                          |                |                                 |                        |                        |                                                                                             |                                                                       |
| E walk      |          |                                                            |                 |             |                                                                          |                |                                 |                        |                        |                                                                                             |                                                                       |
|             | 04/10/17 | Campanula medium 'Champion Pro<br>Lavender'                |                 | 50          | R88 rd.                                                                  | 24-30"         | 14"                             | Ball Horticulture      |                        | 1/16/17, n                                                                                  | t succession, Start lights<br>eed 12 weeks from start<br>ys to flower |
|             |          |                                                            | _               |             |                                                                          |                |                                 |                        |                        | _                                                                                           |                                                                       |