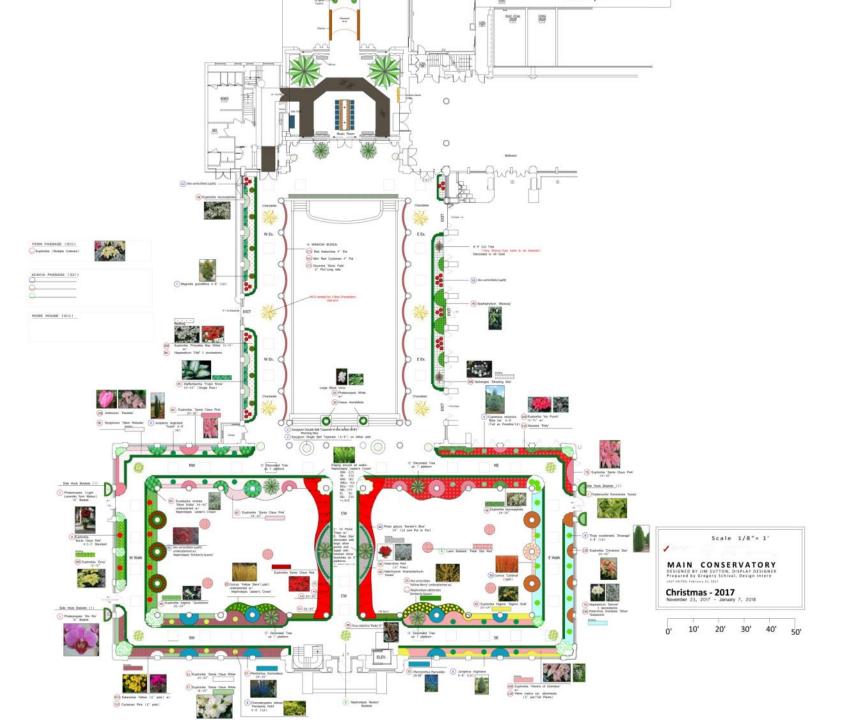

$15,500
- Today, the Gardens are made up of 1,050 acres, 350 of which are garden proper
- There are nearly 4 acres under glass, where we showcase Longwood's 5 seasons of spectacular horticultural displays
   Opened in 1921



Pierre S. du Pont



Construction of the Exhibition Hall

#### The Five Seasons of Longwood

#### **Summer of Spectacle:**

May 27 – September 30

#### **Chrysanthemum Festival:**

October 7 – November 19

#### **A Longwood Christmas:**

November 23 – January 7

#### **Orchid Extravaganza:**

• January 20 – March 25

#### **Spring Blooms:**

• March 31 – May 6









#### **The Design Process**

- Concept
- Brainstorming
- Sketches
- Photoshop renderings & CAD Plans
- Mock Ups (if needed)
- Budgeting
- Implementation
- Evaluation





### Brainstorming















### Logistics









DESIGNED BY: TEN DATE: 05/24/13 CHECKED BY: TEN SCALE: AS NOTED M.O. 1 7866.00 DRAWN BY: **ACB** DRANING NO.: SK-4 SHEET: 4 OF 5













## The CropList





April 15

July 1

Sept. 15

Oct

60

125

100

Argyranthemu

Curcun

Pachys

Display Dates 4/1/2017 to 5/1/2017

**Display G23** 

| Display G25 |          |                                                            | Export to excel |             | xcel                                                                     | Export to PDF  |                                 | Print Report           | Return to Display Menu |                                                                                             | Return to Main Menu                                                   |
|-------------|----