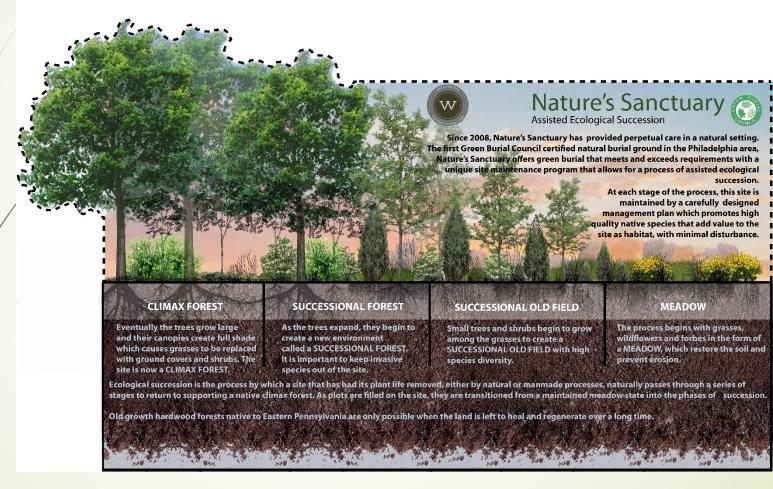

# Land Conservation Plans in 2017

- Organic material reuse: Planning reclamation and sorting site; Project will save approximately \$7,000 annually once complete.
- Erosion reduction/native planting: Planting at compost facility in fall 2017, continued work on Nature Sanctuary planting
- Plant health: Use app to track the health and progress of native plantings in various areas by the maintenance staff
- Sustainable site certification: Waiting for approval as first cemetery with Sustainable Sites certification in the world
- Tree plans for two sites: Once employee is hired, develop a tree plan for each location with sustainability considerations
- Reduce salt use: Testing using beet product as a pre-treat, looking at other options and total salt expense