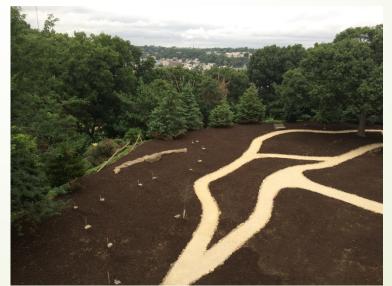

in 2017

- Organic material reuse: Planning reclamation and sorting site; Project will save approximately \$7,000 annually once complete.
- Erosion reduction/native planting: Planting at compost facility in fall 2017, continued work on Nature Sanctuary planting
- Plant health: Use app to track the health and progress of native plantings in various areas by the maintenance staff
- Sustainable site certification: Waiting for approval as first cemetery with Sustainable Sites certification in the world
- Tree plans for two sites: Once employee is hired, develop a tree plan for each location with sustainability considerations
- Reduce salt use: Testing using beet product as a pre-treat, looking at other options and total salt expense



### Implementation





### Reclamation Site

























#### Public Education Needed