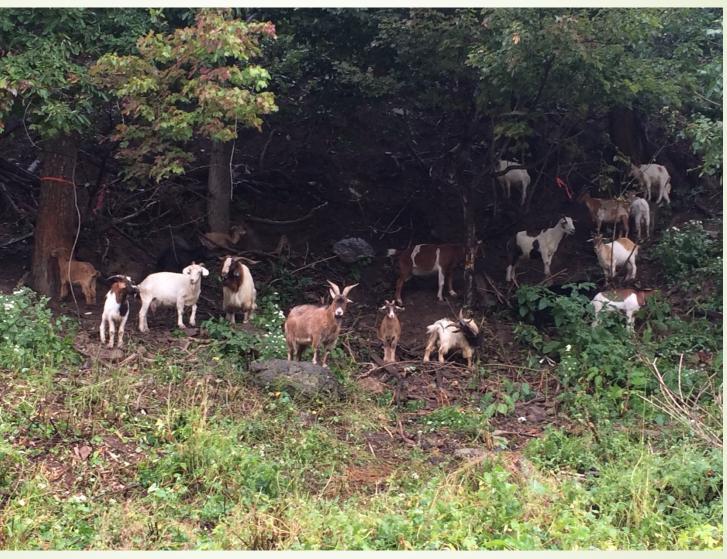

# Land Conservation Plans in 2017

- Organic material reuse: Planning reclamation and sorting site; Project will save approximately \$7,000 annually once complete.
- Erosion reduction/native planting: Planting at compost facility in fall 2017, continued work on Nature Sanctuary planting
- Plant health: Use app to track the health and progress of native plantings in various areas by the maintenance staff
- Sustainable site certification: Waiting for approval as first cemetery with Sustainable Sites certification in the world
- Tree plans for two sites: Once employee is hired, develop a tree plan for each location with sustainability considerations
- Reduce salt use: Testing using beet product as a pre-treat, looking at other options and total salt expense