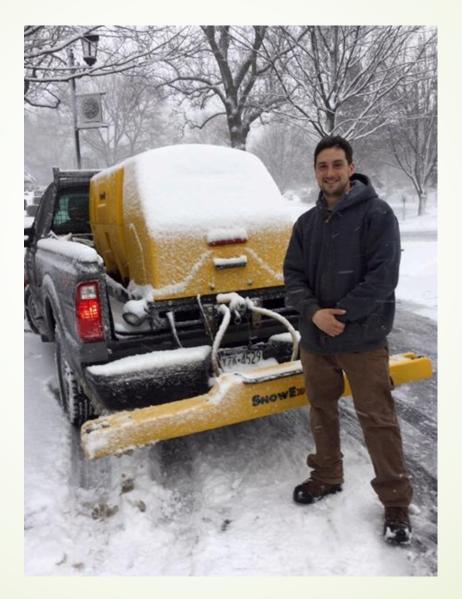

# Land Conservation Plans in 2017

- Organic material reuse: Planning reclamation and sorting site; Project will save approximately \$7,000 annually once complete.
- Erosion reduction/native planting: Planting at compost facility in fall 2017, continued work on Nature Sanctuary planting
- Plant health: Use app to track the health and progress of native plantings in various areas by the maintenance staff
- Sustainable site certification: Waiting for approval as first cemetery with Sustainable Sites certification in the world
- Tree plans for two sites: Once employee is hired, develop a tree plan for each location with sustainability considerations
- Reduce salt use: Testing using beet product as a pre-treat, looking at other options and total salt expense