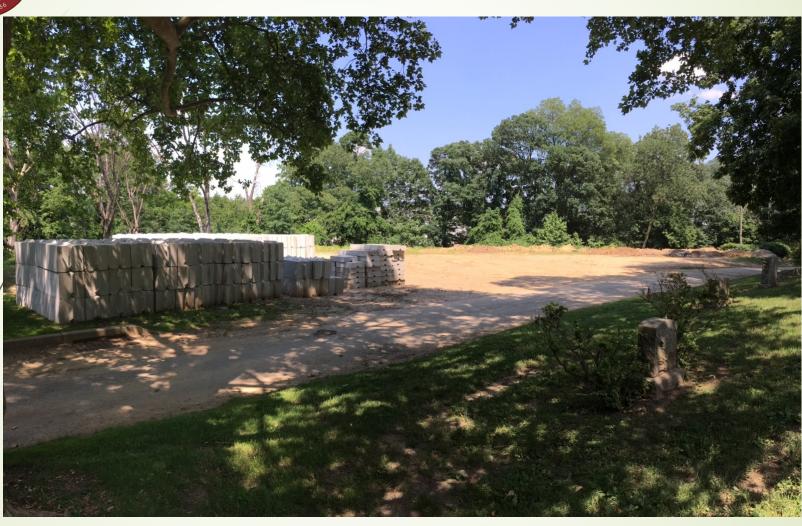

# Land Conservation Plans in 2017

- Organic material reuse: Planning reclamation and sorting site; Project will save approximately \$7,000 annually once complete.
- Erosion reduction/native planting: Planting at compost facility in fall 2017, continued work on Nature Sanctuary planting
- Plant health: Use app to track the health and progress of native plantings in various areas by the maintenance staff
- Sustainable site certification: Waiting for approval as first cemetery with Sustainable Sites certification in the world
- Tree plans for two sites: Once employee is hired, develop a tree plan for each location with sustainability considerations
- Reduce salt use: Testing using beet product as a pre-treat, looking at other options and total salt expense

### Reclamation Site