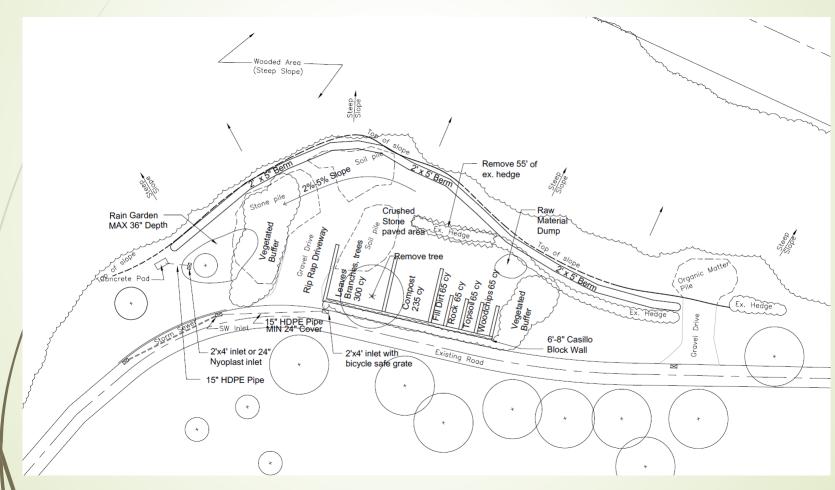

# Land Conservation Plans in 2017

- Organic material reuse: Planning reclamation and sorting site; Project will save approximately \$7,000 annually once complete.
- Erosion reduction/native planting: Planting at compost facility in fall 2017, continued work on Nature Sanctuary planting
- Plant health: Use app to track the health and progress of native plantings in various areas by the maintenance staff
- Sustainable site certification: Waiting for approval as first cemetery with Sustainable Sites certification in the world
- Tree plans for two sites: Once employee is hired, develop a tree plan for each location with sustainability considerations
- Reduce salt use: Testing using beet product as a pre-treat, looking at other options and total salt expense

### Reclamation Site