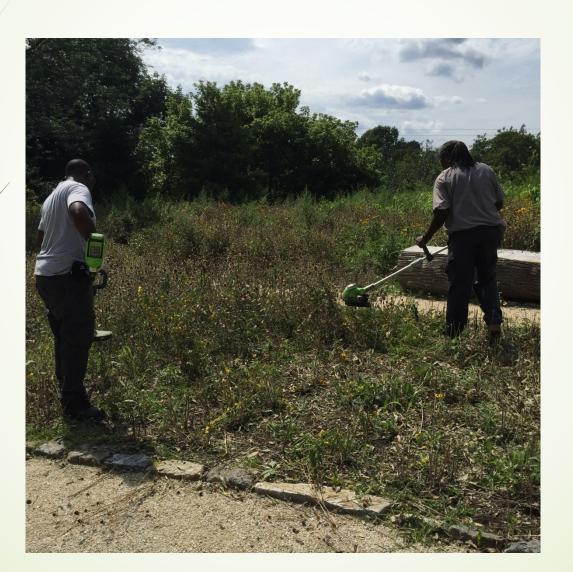

# Land Conservation Plans in 2017

- Organic material reuse: Planning reclamation and sorting site; Project will save approximately \$7,000 annually once complete.
- Erosion reduction/native planting: Planting at compost facility in fall 2017, continued work on Nature Sanctuary planting
- Plant health: Use app to track the health and progress of native plantings in various areas by the maintenance staff
- Sustainable site certification: Waiting for approval as first cemetery with Sustainable Sites certification in the world
- Tree plans for two sites: Once employee is hired, develop a tree plan for each location with sustainability considerations
- Reduce salt use: Testing using beet product as a pre-treat, looking at other options and total salt expense

### Reclamation Site