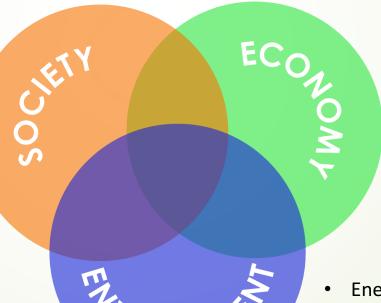

### What Does Sustainability Mean?

Development which meets the needs of current generations without compromising the ability of future generations to meet their own needs. – Bruntland Commission

- Employees/Labor
- Product/Service Impacts on People
- Community Development
- Ethics and Governance

- Revenue Growth
- **Debt to Equity**
- Efficiency
- Value to Society
- **Jobs Created**
- Innovation

Energy

- Air
- Carbon
- Materials
- Resources
- Waste
- Water