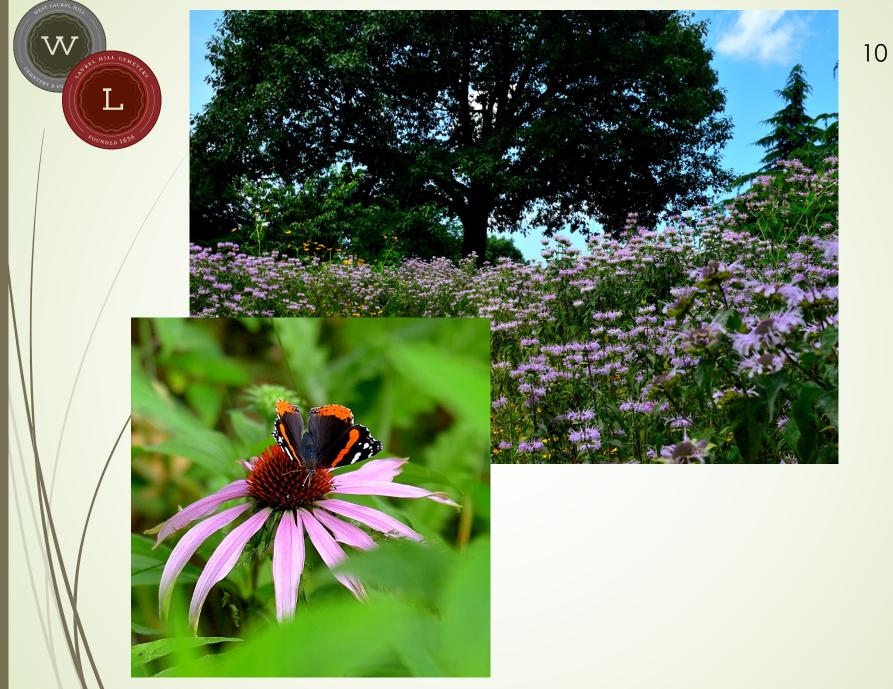

# Land Conservation Plans in 2017

- Organic material reuse: Planning reclamation and sorting site; Project will save approximately \$7,000 annually once complete.
- Erosion reduction/native planting: Planting at compost facility in fall 2017, continued work on Nature Sanctuary planting
- Plant health: Use app to track the health and progress of native plantings in various areas by the maintenance staff
- Sustainable site certification: Waiting for approval as first cemetery with Sustainable Sites certification in the world
- Tree plans for two sites: Once employee is hired, develop a tree plan for each location with sustainability considerations
- Reduce salt use: Testing using beet product as a pre-treat, looking at other options and total salt expense