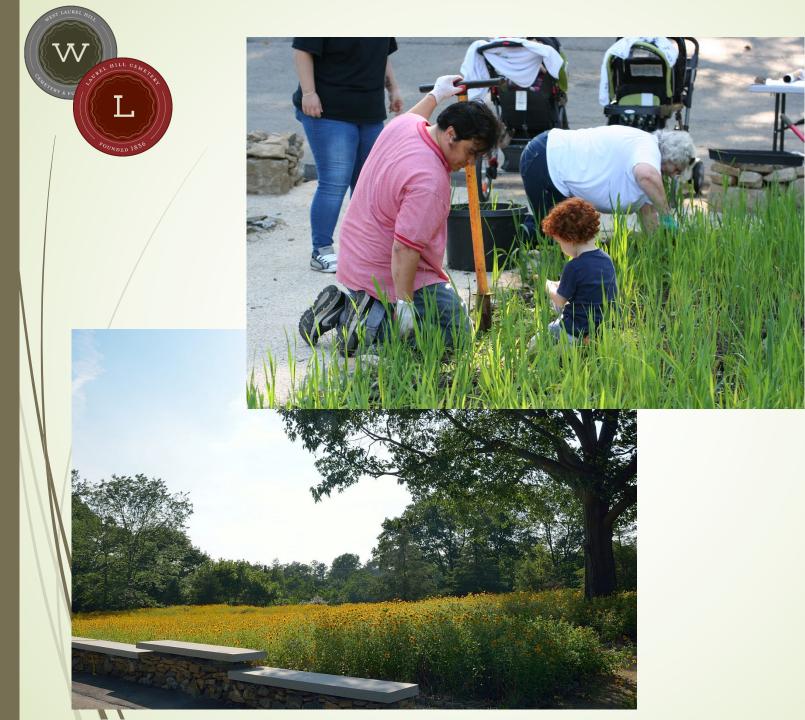

# Land Conservation Plans in 2017

- Organic material reuse: Planning reclamation and sorting site; Project will save approximately \$7,000 annually once complete.
- Erosion reduction/native planting: Planting at compost facility in fall 2017, continued work on Nature Sanctuary planting
- Plant health: Use app to track the health and progress of native plantings in various areas by the maintenance staff
- Sustainable site certification: Waiting for approval as first cemetery with Sustainable Sites certification in the world
- Tree plans for two sites: Once employee is hired, develop a tree plan for each location with sustainability considerations
- Reduce salt use: Testing using beet product as a pre-treat, looking at other options and total salt expense