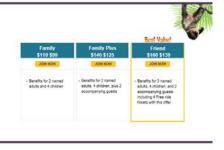

#### GET-ONE-GIVE-ONE

Family membership plus two tickets to ZooLights.

Discount on gift membership:

- . \$160 \$139 Friends,
- . \$140 \$125 Family Plus,
- \$140 \$125 railing rids
- . \$110 \$99 Family,
- . \$95 \$90 Dual,
- \$80 \$75 Individual