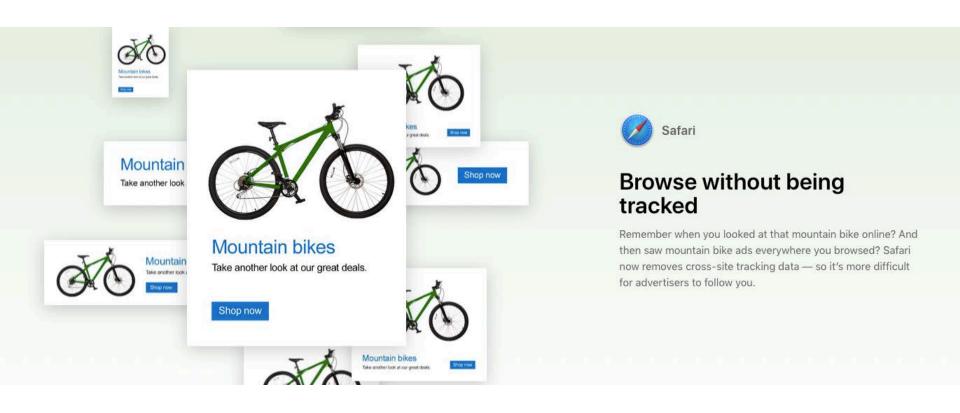

## The "F" Word

- Third-party data
- General Data Protection Regulation (GDPR)
- Certify explicit consent
- More to come...

#DeleteFacebook

## **Consumers In Control**