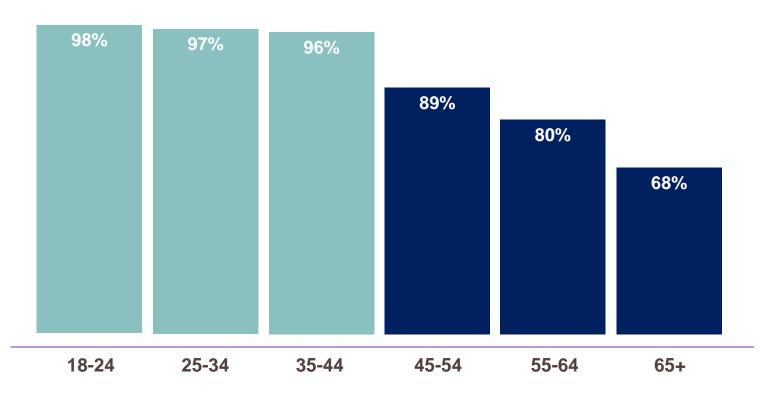

# **Younger Audiences**

- Underserving Millennials by 24%
- Most ethnically and racially diverse generation in U.S. history
- Different motivations, attitudes & expectations