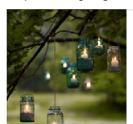

#### 8 Bright Ideas to Illuminate Your Garden or Yard

. Drape LED opporture lights loosely over wooden logs in an outdoor fire get for L. Entwine a string of expos-wire lights around tumblewoods and place them long a garden perhasis. 3. Create mini "lampshadis" from festive opcoke liners for the builts on a string of

4. Transform mason sars into fentares by partially filling them with pol-Cluster tike toyches in one large, garden pot and use inexpensive solar lights from a dollar store to illuminate the toyches.

6. Darrola coppor was light of roma treat to preate a "willow" effect 7. Create rustic lanteres by drilling holes and inserting solar lights into recycled to

8. Get a few solar-lighted plantars to bring ambient light to your outdoor space