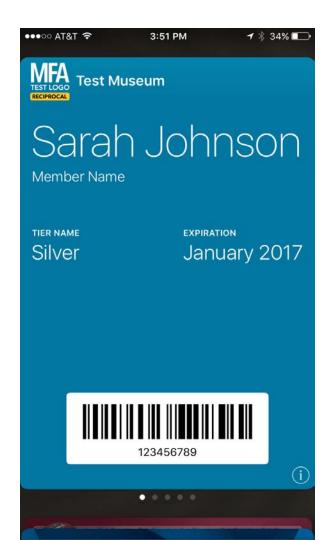

# **Loyalty Programs**

# **Digital Member Cards**

- Consumer expectations
- Improve retention rates
- Better tracking
- Technology implications