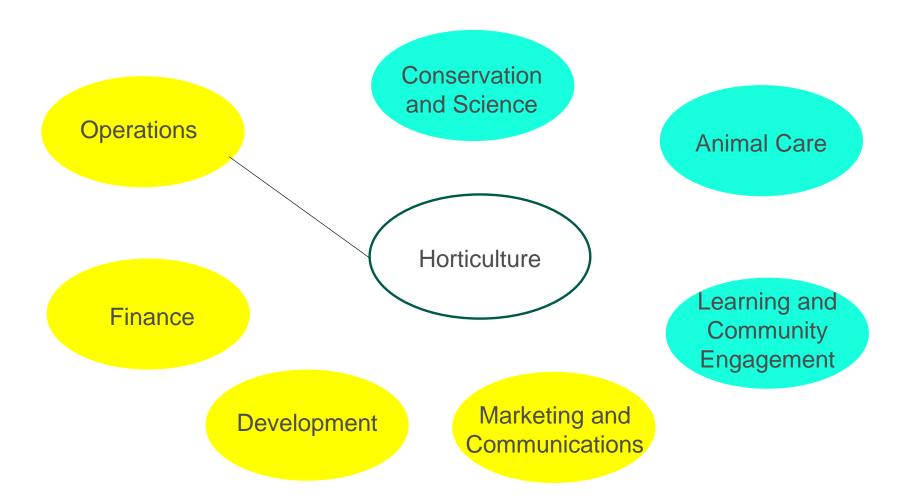

## **How does Horticulture Fit into the Zoo?**

#### How does Horticulture Fit into the Zoo?