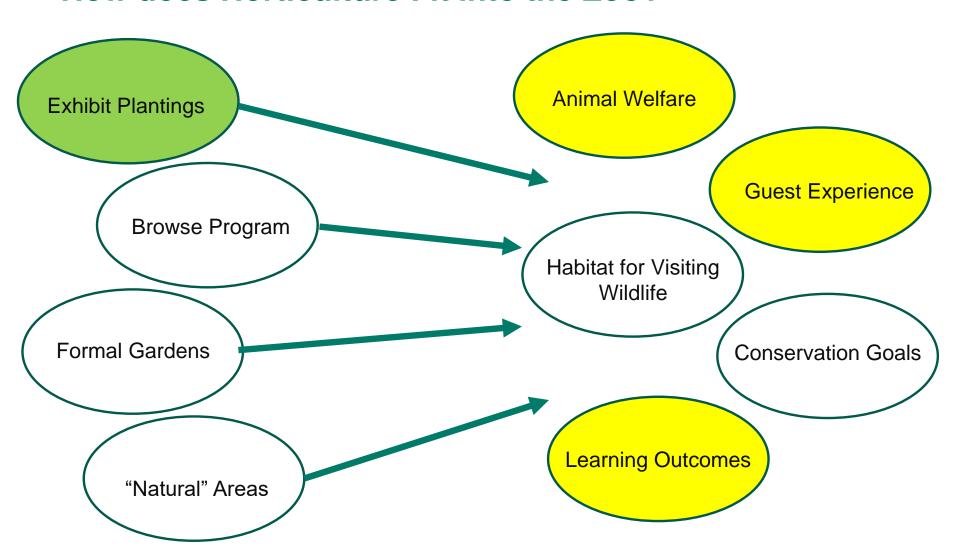

## **How does Horticulture Fit into the Zoo?**

#### How does Horticulture Fit into the Zoo?