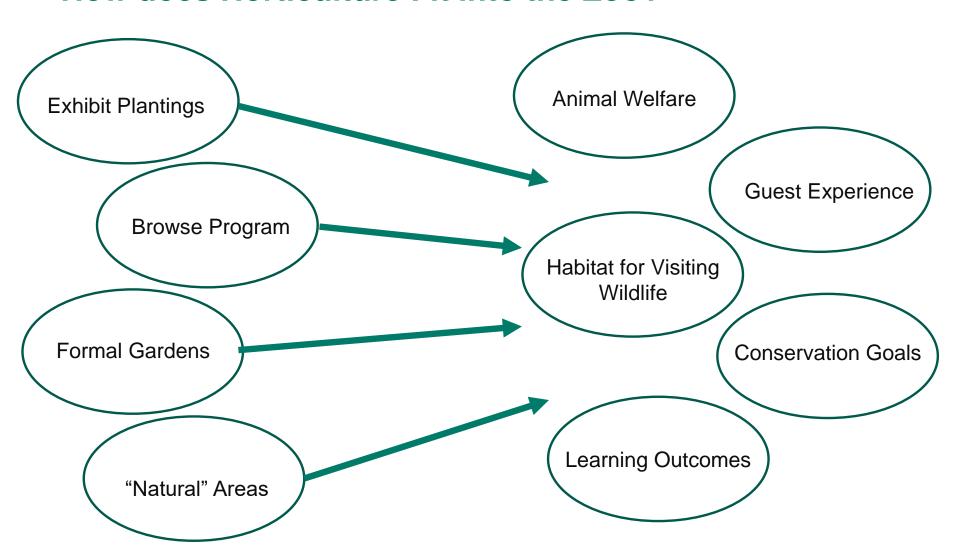

## **How does Horticulture Fit into the Zoo?**

#### How does Horticulture Fit into the Zoo?